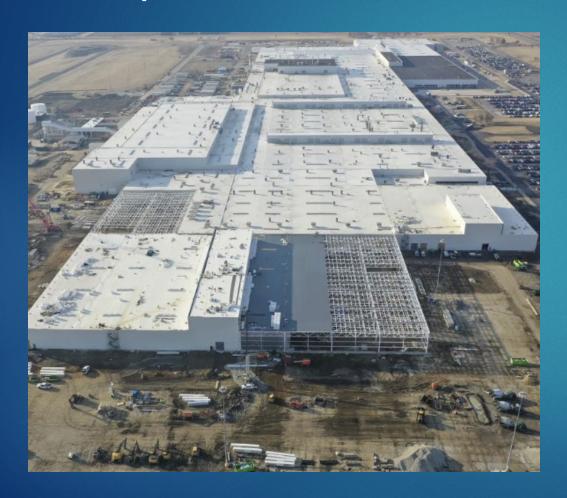

- Rivian purchased the plant in 2017 for approximately \$16 million dollars
- Immediate refurbishment started including expansion to over 4 million square feet
- Rivian invested about \$4.5 billion dollars into the current facility
- The facility builds all current Rivian models and employs over 7000 people
- The plant is home to some of the industry's largest robots to accommodate EDV construction needs