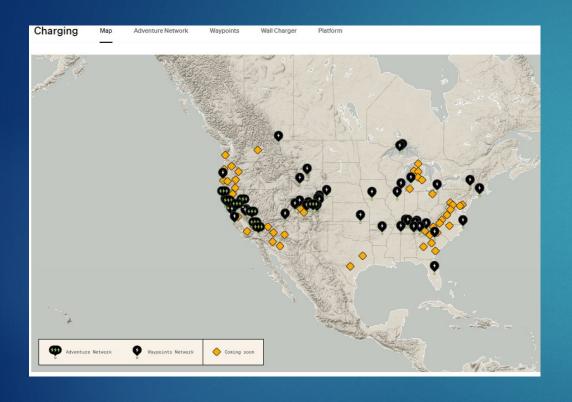

#### Give me the Juice!

- Charging Networks will drive adoption rates across all EV product lines
- Manufacturers are working on solutions to deliver robust, high powered charging locations nationally
- Each OE has branded strategy to address the gaps
- Recent adoption of the NACS style chargers used by Tesla will lead to a much more rapidly available and reliable charging infrastructure across the United States