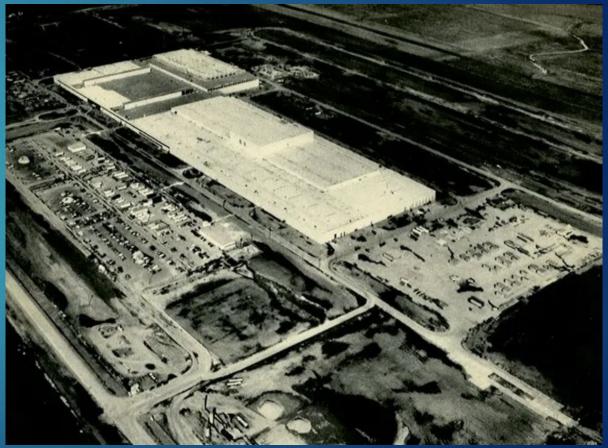

#### Factory timeline facts and figures

- Plant was previously operated by Mitsubishi until its closure in late 2015
- This plant 1st had ground breaking in April 1986 as a joint venture between Chrysler and Mitsubishi at a cost of \$500 Million dollars
- At its peak Mitsubishi Motors North America (MMNA) employed 1250 workers in the Normal, IL plant that was approximately 2.4 million square feet
- At the time of construction the Normal plant was an industry leading facility with over 400 robots